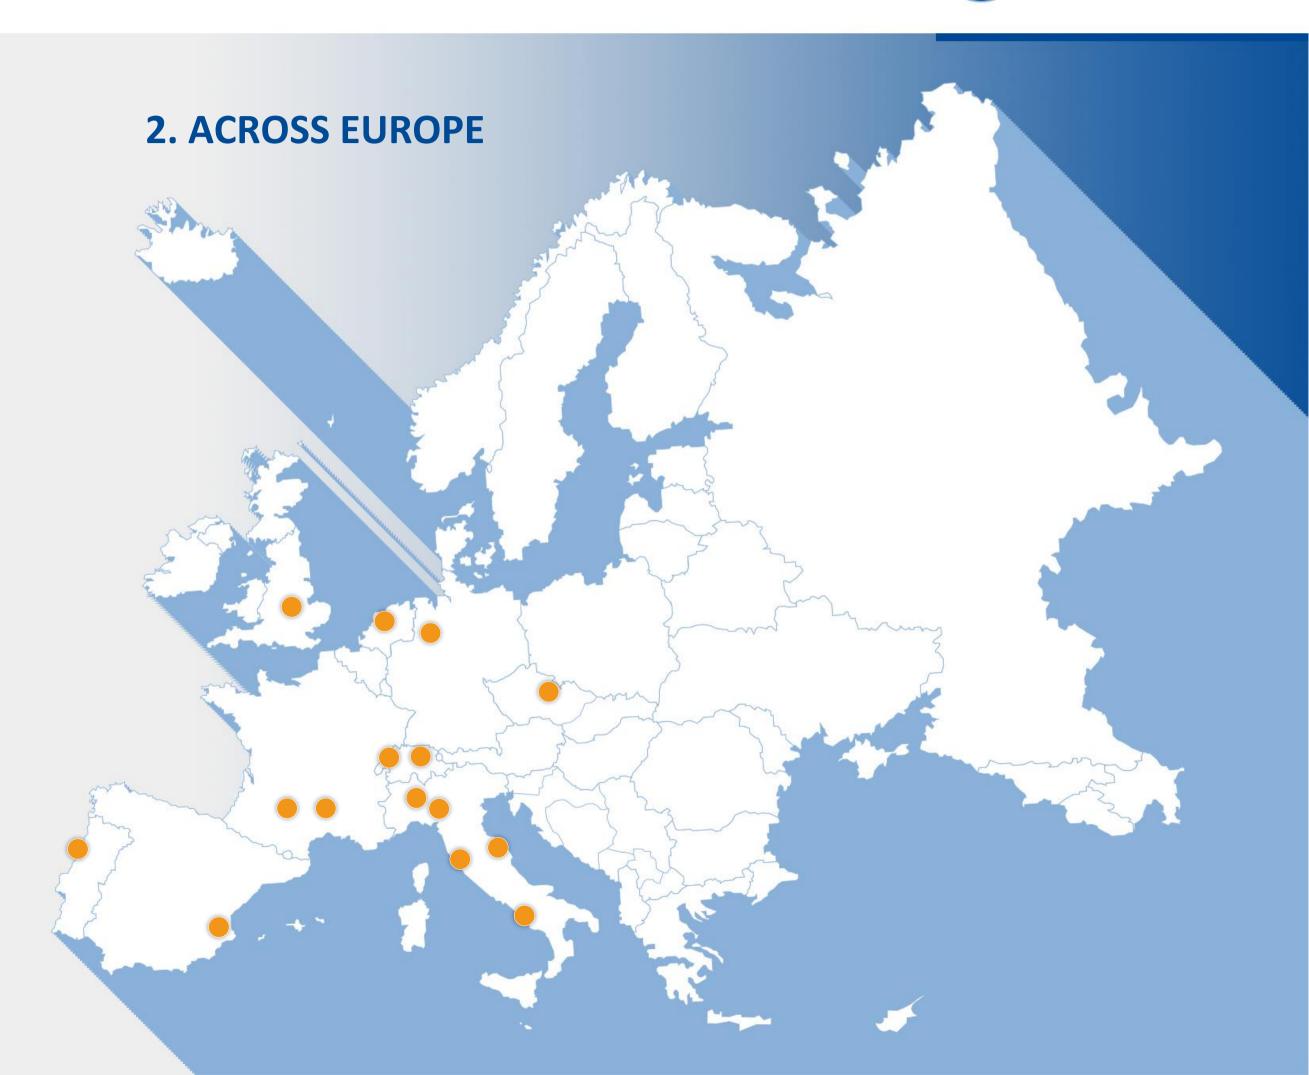

## 1. WHO CAN ACTIVELY CONTRIBUTE TO YOUR PROJECTS

The medical writing consultants we work with have a substantial knowledge of a varied set of therapeutic areas, as well as of guidelines and critical research concepts.

They know their audience very well and understand the specific needs.

They take the accuracy, consistency and security of data very seriously and can perfectly write logical and succinct texts with accurate data interpretation and representation.