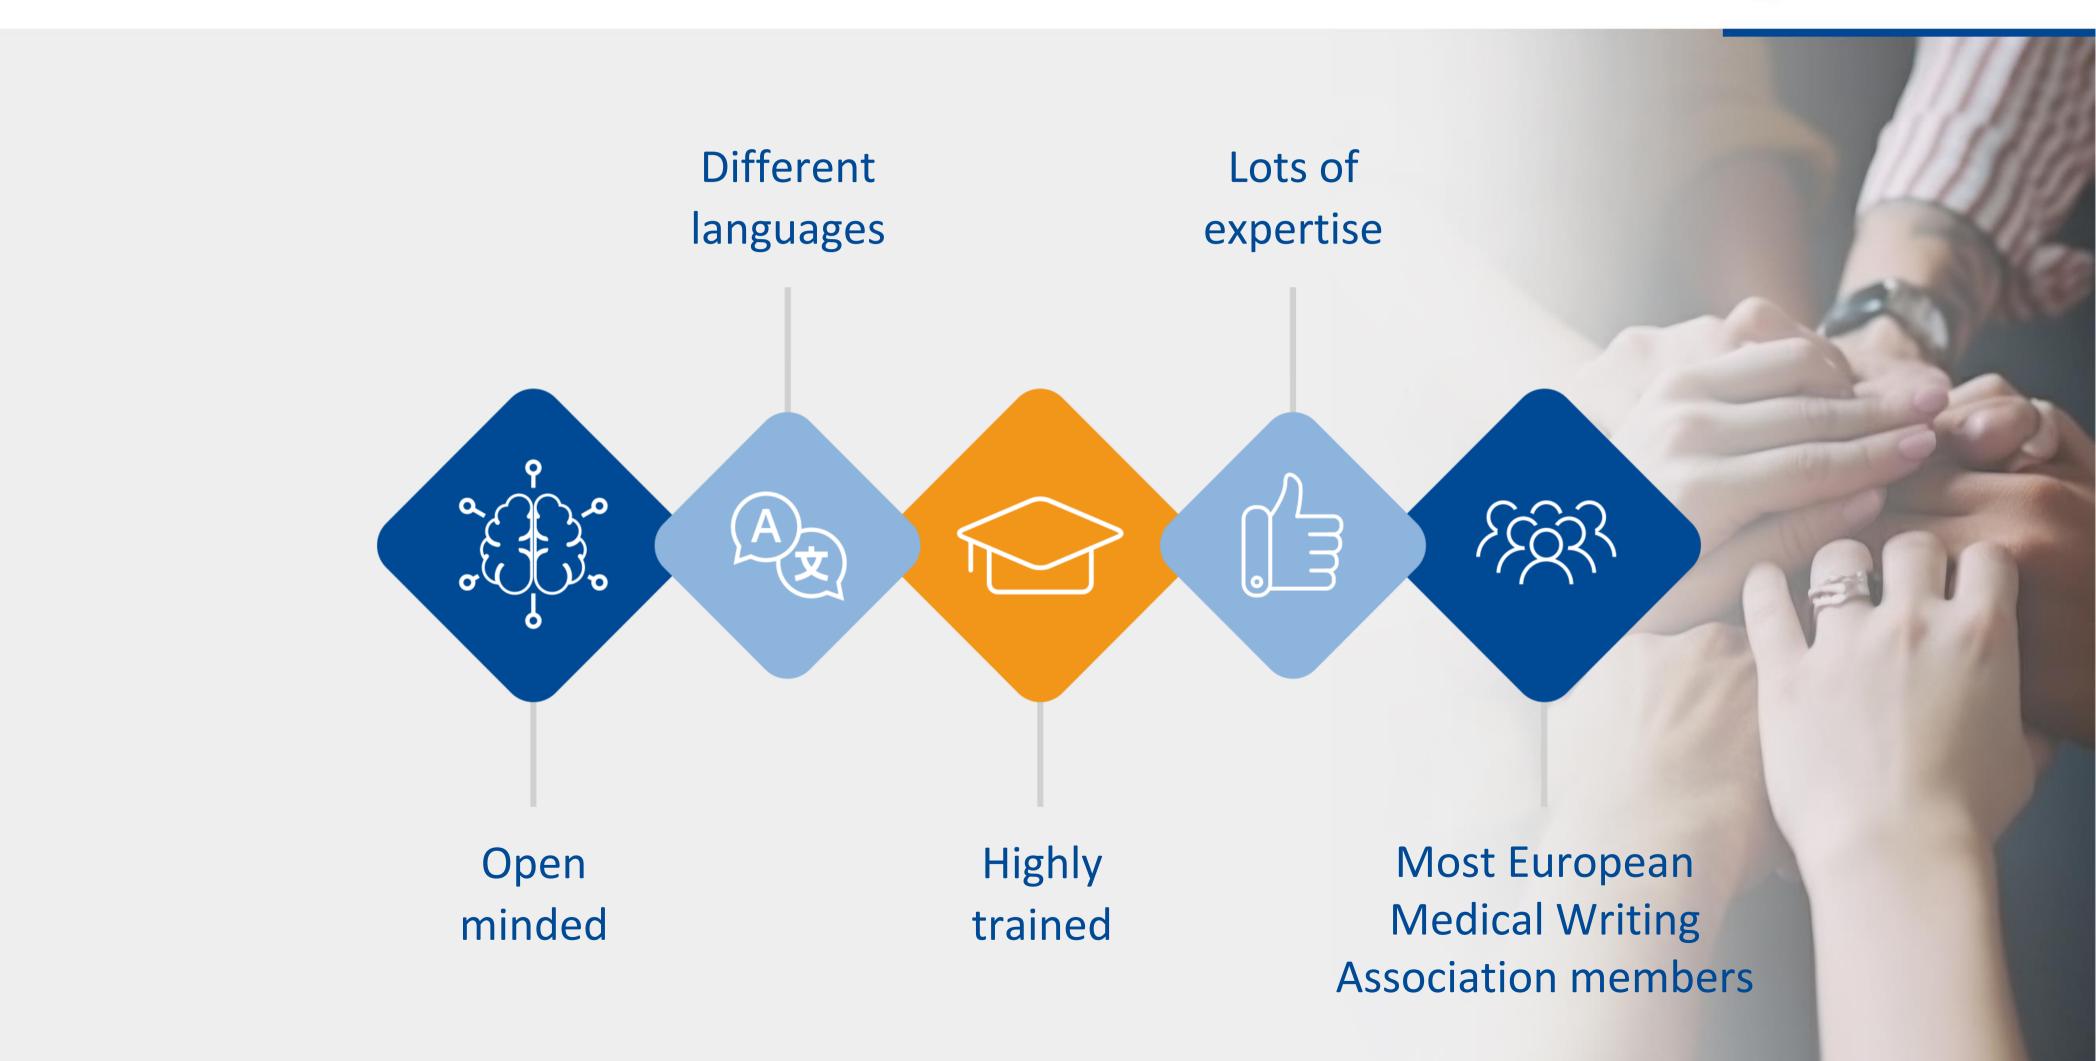

## 1. WHO CAN ACTIVELY CONTRIBUTE TO YOUR PROJECTS

The medical writing consultants we work with have a substantial knowledge of a varied set of therapeutic areas, as well as of guidelines and critical research concepts.

They know their audience very well and understand the specific needs.

They take the accuracy, consistency and security of data very seriously and can perfectly write logical and succinct texts with accurate data interpretation and representation.

## **STRENGTHS**