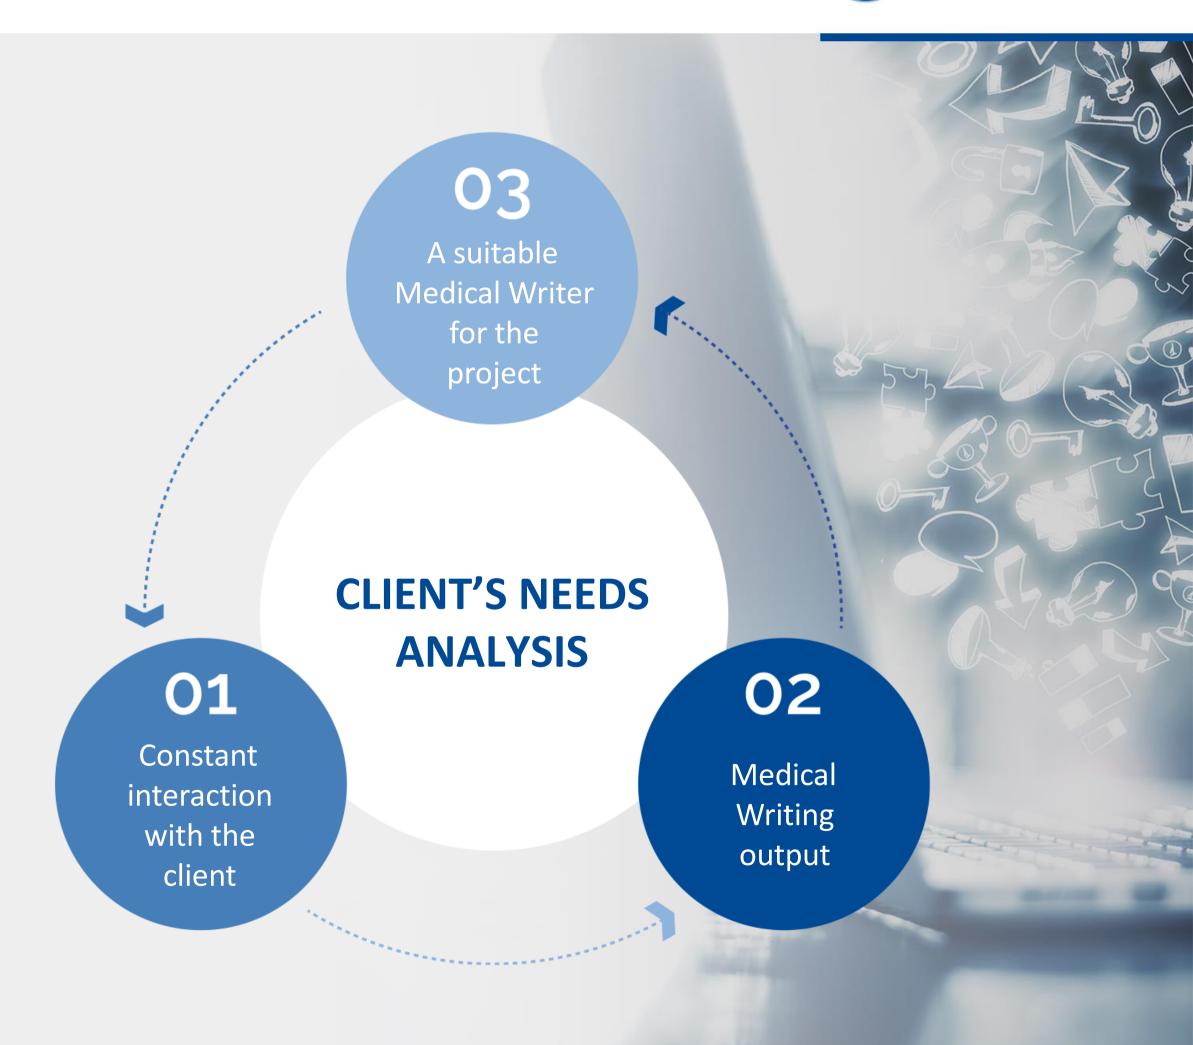

# No project is too small for well-written texts

- 1. We handle each project with care.
- 2. Focus on the client's needs.
- 3. Allocate the best fit for the project among our **medical writers team.**
- 4. Keep **constant contact** with the client and the writer to check that everything runs as expected.