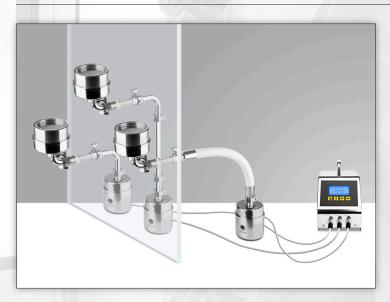

# **REMOTE SYSTEM**

# **REMOTE FUNNEL**

## **IDENTIFICATION CODES**

| Code | REMOTE FUNNEL SYSTEM                                                                                     |
|------|----------------------------------------------------------------------------------------------------------|
| 181  | REMOTE FUNNEL SYSTEM in s/s AISI316 with tri clamps connection, funnel and bell - carrying case included |

# **REMOTE HEAD**

## **IDENTIFICATION CODES**

| Code | REMOTE HEAD SYSTEM                                                                                         |
|------|------------------------------------------------------------------------------------------------------------|
| 192  | REMOTE HEAD SYSTEM Petri 90 plate in s/s<br>AISI316 with tri clamps connection - carrying case<br>included |