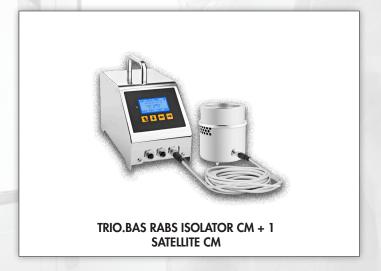

## TRIO.BAS RABS ISOLATOR CM AND SATELLITE CM

#### Code RABS ISOLATOR for CONTINUOUS MONITORING

850K TRIO.BAS RABS ISOLATOR CM 25 I/m PETRI with 1 SATELLITE PACK (25 litres/min flow rate) (\*)

(\*) each PACK consists of: 1 TRIO.BAS RABS ISOLATOR with battery charger, 1 calibration certificate, 1 s/s satellite, 1 s/s aspirating head (code 830) with s/s cover head (code 465), 1 cable connection (5 mt) (code 265), 1 cable for data transfer and 1 robustus medium carrying case.