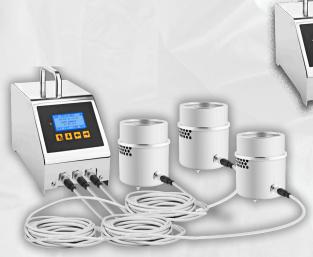

## TRIO.BAS RABS ISOLATOR CM AND SATELLITE CM

#### Code RABS ISOLATOR for CONTINUOUS MONITORING

850K TRIO.BAS RABS ISOLATOR CM 25 I/m PETRI with 1 SATELLITE PACK (25 litres/min flow rate) (\*)

(\*) each PACK consists of: 1 TRIO.BAS RABS ISOLATOR with battery charger, 1 calibration certificate, 1 s/s satellite, 1 s/s aspirating head (code 830) with s/s cover head (code 465), 1 cable connection (5 mt) (code 265), 1 cable for data transfer and 1 robustus medium carrying case.

#### Code SATELLITE UNIT for CONTINUOUS MONITORING

851K CONTINUOUS SATELLITE UNIT Petri PACK

#### Code **EACH PACK CONSIST OF:**

- 830 S/S ASPI HEAD PETRI CM
- 465 COVER HEAD s/s to protect ASPI HEAD
- 265 Cable connection between the Satellite and the command unit 1 set of 5 meters