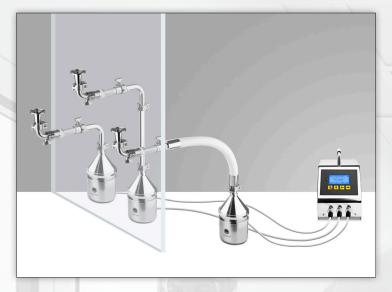

# **REMOTE SYSTEM**

# **REMOTE FUNNEL**

## **IDENTIFICATION CODES**

| Code | REMOTE FUNNEL SYSTEM                                                                                     |
|------|----------------------------------------------------------------------------------------------------------|
| 181  | REMOTE FUNNEL SYSTEM in s/s AISI316 with tri clamps connection, funnel and bell - carrying case included |

# **REMOTE HEAD**

## **IDENTIFICATION CODES**

| Code | REMOTE HEAD SYSTEM                                                                                         |
|------|------------------------------------------------------------------------------------------------------------|
| 192  | REMOTE HEAD SYSTEM Petri 90 plate in s/s<br>AISI316 with tri clamps connection - carrying case<br>included |