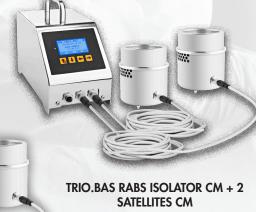

## TRIO.BAS RABS ISOLATOR CM AND SATELLITE CM

#### Code RABS ISOLATOR for CONTINUOUS MONITORING

850K TRIO.BAS RABS ISOLATOR CM 25 I/m PETRI with 1 SATELLITE PACK (25 litres/min flow rate) (\*)

(\*) each PACK consists of: 1 TRIO.BAS RABS ISOLATOR with battery charger, 1 calibration certificate, 1 s/s satellite, 1 s/s aspirating head (code 830) with s/s cover head (code 465), 1 cable connection (5 mt) (code 265), 1 cable for data transfer and 1 robustus medium carrying case.

#### Code SATELLITE UNIT for CONTINUOUS MONITORING

851K CONTINUOUS SATELLITE UNIT Petri PACK

#### Code **EACH PACK CONSIST OF:**

- 830 S/S ASPI HEAD PETRI CM
- 465 COVER HEAD s/s to protect ASPI HEAD
- 265 Cable connection between the Satellite and the command unit 1 set of 5 meters