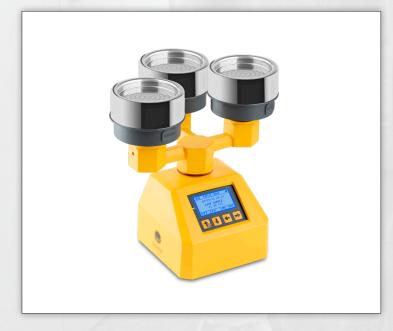

## **AIRBIO TRIO CM**

#### IDENTIFICATION CODES

Code

AIRBIO TRIO for CONTINUOUS MONITORING

855K

AIRBIO TRIO CM 25 I/m PETRI with cable PACK (25 litres/min flow rate) (\*)

(\*) each PACK consists of: 1 air sampler with Bluetooth and battery charger, 1 calibration certificate, 3 s/s aspirating head (code 830) with s/s cover head (code 465), 1 cable for transfer data and 1 robustus carrying case.