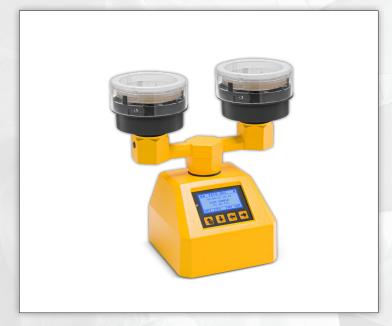

## **AIRBIO DUO CM**

#### **IDENTIFICATION CODES**

Code

AIRBIO DUO for CONTINUOUS MONITORING

854K

AIRBIO DUO CM 25 I/m PETRI with cable PACK (25 litres/min flow rate) (\*)

(\*) each PACK consists of: 1 air sampler with Bluetooth and battery charger, 1 calibration certificate, 2 s/s aspirating head (code 830) with s/s cover head (code 465), 1 cable for transfer data and 1 robustus carrying case.