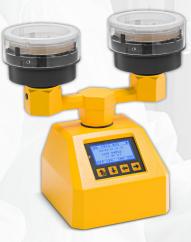

## **AIRBIO DUO CM**

#### **IDENTIFICATION CODES**

Code

AIRBIO DUO for CONTINUOUS MONITORING

854K

AIRBIO DUO CM 25 I/m PETRI with cable PACK (25 litres/min flow rate) (\*)

(\*) each PACK consists of: 1 air sampler with Bluetooth and battery charger, 1 calibration certificate, 2 s/s aspirating head (code 830) with s/s cover head (code 465), 1 cable for transfer data and 1 robustus carrying case.