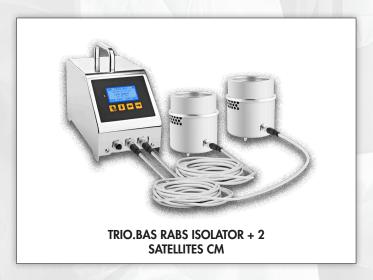

## TRIO.BAS RABS ISOLATOR CM AND SATELLITE CM

#### Code RABS ISOLATOR for CONTINUOUS MONITORING

850K TRIO.BAS RABS ISOLATOR CM 25 I/m PETRI with 1 SATELLITE PACK (25 litres/min flow rate) (\*)

(\*) each PACK consists of: 1 TRIO.BAS RABS ISOLATOR with battery charger, 1 calibration certificate, 1 s/s satellite, 1 s/s aspirating head (code 830) with s/s cover head (code 465), 1 cable connection (5 mt) (code 265), 1 cable for data transfer and 1 robustus medium carrying case.