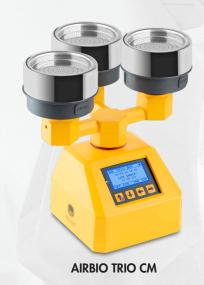

## **AIRBIO TRIO CM**

#### IDENTIFICATION CODES

Code

AIRBIO TRIO for CONTINUOUS MONITORING

855K

AIRBIO TRIO CM 25 I/m PETRI with cable PACK (25 litres/min flow rate) (\*)

(\*) each PACK consists of: 1 air sampler with Bluetooth and battery charger, 1 calibration certificate, 3 s/s aspirating head (code 830) with s/s cover head (code 465), 1 cable for transfer data and 1 robustus carrying case.