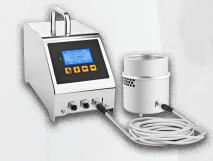

## **AIRBIO DUO CM**

#### **IDENTIFICATION CODES**

Code

AIRBIO DUO for CONTINUOUS MONITORING

854K

AIRBIO DUO CM 25 I/m PETRI with cable PACK (25 litres/min flow rate) (\*)

(\*) each PACK consists of: 1 air sampler with Bluetooth and battery charger, 1 calibration certificate, 2 s/s aspirating head (code 830) with s/s cover head (code 465), 1 cable for transfer data and 1 robustus carrying case.