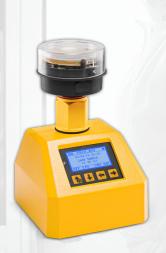

## **AIRBIO ONE CM**

## **IDENTIFICATION CODES**

Code

AIRBIO ONE for CONTINUOUS MONITORING

853K

AIRBIO ONE CM 25 I/m PETRI with cable PACK (25 litres/min flow rate) (\*)

(\*) each PACK consists of: 1 air sampler with Bluetooth and battery charger, 1 calibration certificate, 1 s/s aspirating head (code 830) with s/s cover head (code 465), 1 cable for transfer data and 1 robustus carrying case.