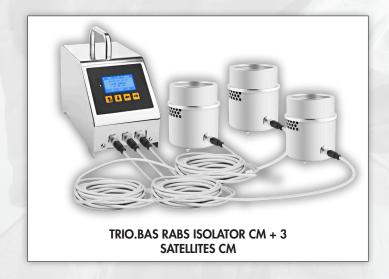

## TRIO.BAS RABS ISOLATOR CM AND SATELLITE CM

#### Code RABS ISOLATOR for CONTINUOUS MONITORING

850K TRIO.BAS RABS ISOLATOR CM 25 I/m PETRI with 1 SATELLITE PACK (25 litres/min flow rate) (\*)

(\*) each PACK consists of: 1 TRIO.BAS RABS ISOLATOR with battery charger, 1 calibration certificate, 1 s/s satellite, 1 s/s aspirating head (code 830) with s/s cover head (code 465), 1 cable connection (5 mt) (code 265), 1 cable for data transfer and 1 robustus medium carrying case.

#### Code SATELLITE UNIT for CONTINUOUS MONITORING

851K CONTINUOUS SATELLITE UNIT Petri PACK

#### Code **EACH PACK CONSIST OF:**

- 830 S/S ASPI HEAD PETRI CM
- 465 COVER HEAD s/s to protect ASPI HEAD
- 265 Cable connection between the Satellite and the command unit 1 set of 5 meters