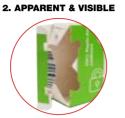

# **TECOBOX: HOW IT WORKS**

TECOBOX enhances pharmaceutical packaging security with design that visibly indicate tampering, thereby ensuring product integrity and compliance with industry standards. The TECOBOX seal is part of the box and needs to be ripped-off to open the box. That's irreversible and also evident.