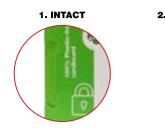

# **TECOBOX: HOW IT WORKS**

TECOBOX enhances pharmaceutical packaging security with design that visibly indicate tampering, thereby ensuring product integrity and compliance with industry standards. The TECOBOX seal is part of the box and needs to be ripped-off to open the box. That's irreversible and also evident.