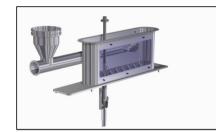

### **STICK-PACK Machine «Alfa»**

Vertical intermittent-motion machine to produce convenient, practical and consumer-friendly stick-packs. Patented design to insert and fold sealing film around forming tubes to ensure maximum efficiency and reliability.

#### **STICK-PACK Machine «Alfa Flexi»**

ADJUSTABLE

ADIUSTABLE

The revolution of the **stick-pack** machine as we know it: perfect for customers who need a **versatile** and **highly efficient machine**.

Designed following TPM requirements and built for max flexibility, fast changeover in a minimal footprint.

© UNIVERSAL PACK