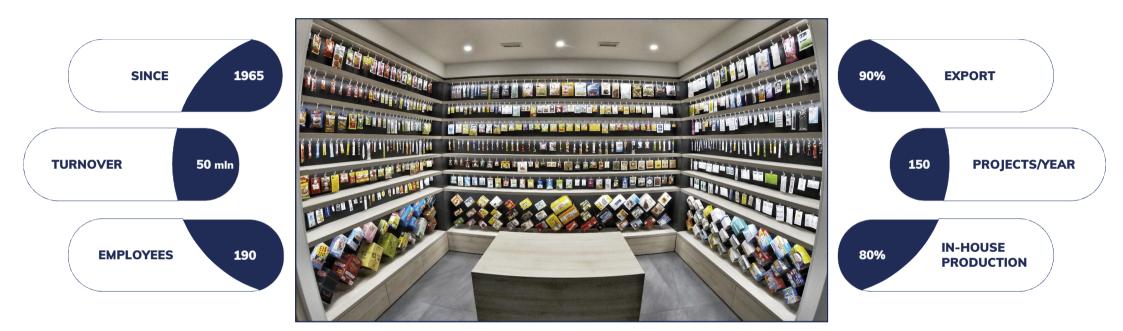

## WHAT WE DO

Multilane vertical primary packaging machines to produce:

Complete lines for:

Cartons

8.000+ 150 PROJECTS/YEAR MACHINES INSTALLED 500+ LINES INSTALLED 3.000+ **CUSTOMERS SERVED** UNIVERSAL-PAC © UNIVERSAL PACK