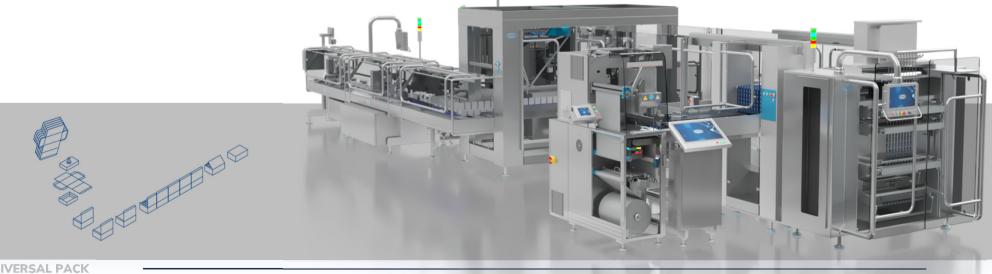

## MACHINES

#### **SACHET Machine «Theta»**

The new **high-speed vertical continuous-motion machine** to produce **4-side-seal sachets**. Designed and built to satisfy the **highest standards** in the food and pharmaceutical industries.