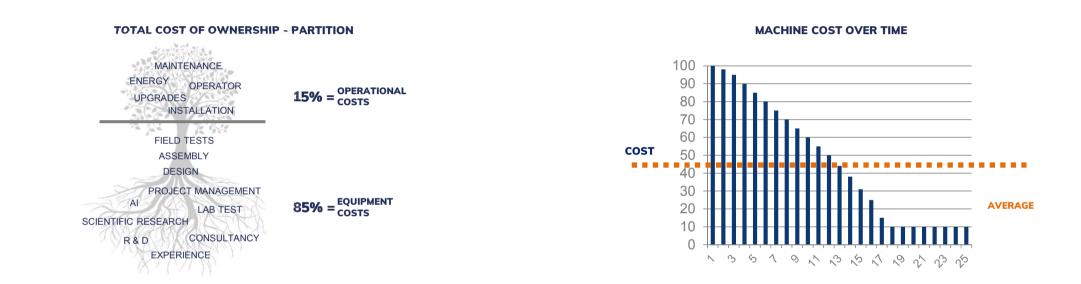

ucted by Universal Pack with horizontal cartoning machines **to fill pre-glued cartons with stick-packs/sachets.** It is composed of fully integrated custom-built units, whether for primary or secondary packaging,

guaranteeing the highest efficiency together with the most compact machine layout.





### **FLAT BLANK** Carton Line «Synthesis FS»

Entirely designed and constructed by Universal Pack with carton forming and closing machines to form, fill with stick-packs/sachets and close flat blank cartons.

Each unit is **custom-built**, guaranteeing the highest efficiency together with the most compact machine layout.



# WHY CHOOSE US

**3.000+** CUSTOMERS SERVED



© UNIVERSAL PACK

#### **EXPERIENCE** in Packaging





#### **GROWTH Steady**











#### **LOWER TCO over Time**









### **TOTAL CONTROL from Paper to Steel**

#### LAB ANALYSIS

• Every film laminate and product is tested inside our lab, our experience is at your service.



#### **INTERNAL WORKSHOP**

• We produce over 80% of components in-house.



#### **TOTAL TRACEABILITY**

- Total traceability of the components in contact with the product.
- The complete list and certificates are available to the customer.

| UNITERAL PACE |          |                      | Sold instands of information events/the serie devent<br>Let introduced were defined with events of a series and excitational total<br>204022 |               |          |                       |  |
|---------------|----------|----------------------|-------------------------------------------------------------------------------------------