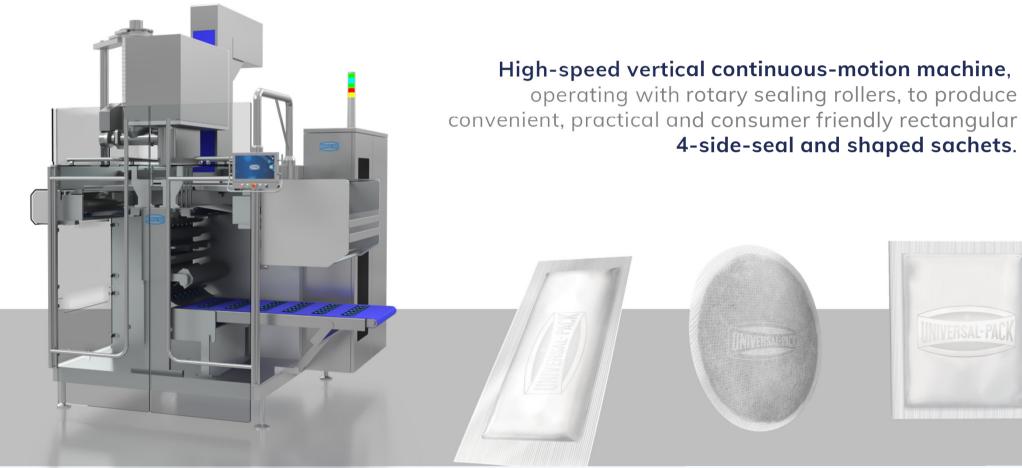

#### **SACHET Machine «Theta»**

The new **high-speed vertical continuous-motion machine** to produce **4-side-seal sachets**. Designed and built to satisfy the **highest standards** in the food and pharmaceutical industries.