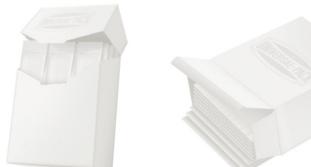

### **PRE-GLUED** Carton Line «Synthesis AR»

Another solution entirely designed and constructed by Universal Pack with horizontal cartoning machines **to fill pre-glued cartons with stick-packs/sachets.** It is composed of fully integrated custom-built units, whether for primary or secondary packaging,

guaranteeing the highest efficiency together with the most compact machine layout.