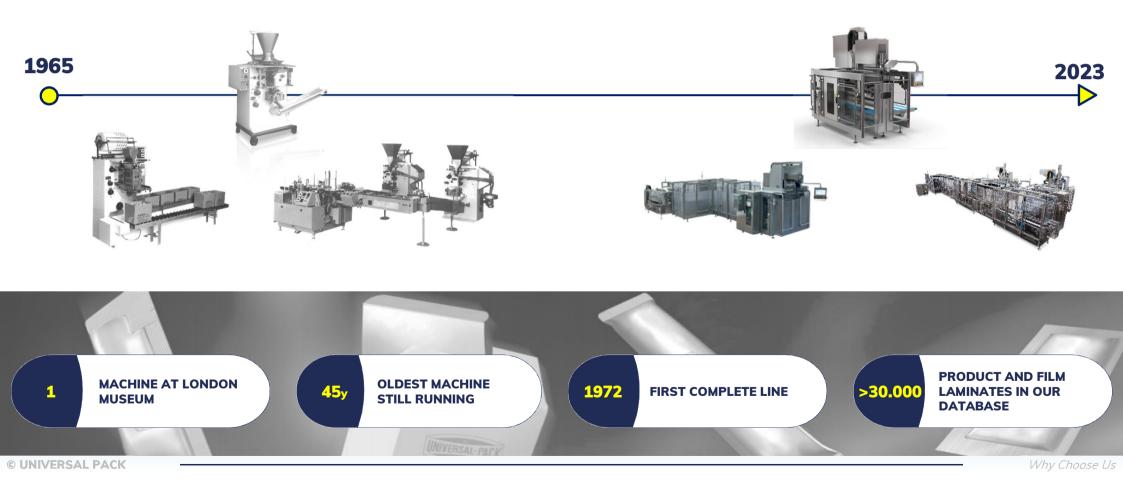

n Line «Synthesis AR»

Another solution entirely designed and constructed by Universal Pack with horizontal cartoning machines **to fill pre-glued cartons with stick-packs/sachets.** It is composed of fully integrated custom-built units, whether for primary or secondary packaging,

guaranteeing the highest efficiency together with the most compact machine layout.





### **FLAT BLANK** Carton Line «Synthesis FS»

Entirely designed and constructed by Universal Pack with carton forming and closing machines to form, fill with stick-packs/sachets and close flat blank cartons.

Each unit is **custom-built**, guaranteeing the highest efficiency together with the most compact machine layout.



# WHY CHOOSE US

**3.000+** CUSTOMERS SERVED



© UNIVERSAL PACK

#### **EXPERIENCE** in Packaging





#### **GROWTH Steady**











#### **LOWER TCO over Time**









### **TOTAL CONTROL from Paper to Steel**

#### LAB ANALYSIS

• Every film laminate and product is tested inside our lab, our experience is at your service.



#### **INTERNAL WORKSHOP**

• We produce over 80% of components in-house.



#### **TOTAL TRACEABILITY**

- Total traceability of the components in contact with the product.
- The complete list and certificates are available to the customer.

| UNITERAL PACE |          |                      | Sold instands of information events/the serie devent<br>Let introduced were defined with events of a series and excitational total<br>204022 |               |          |                       |  |
|---------------|----------|----------------------|-----------------------