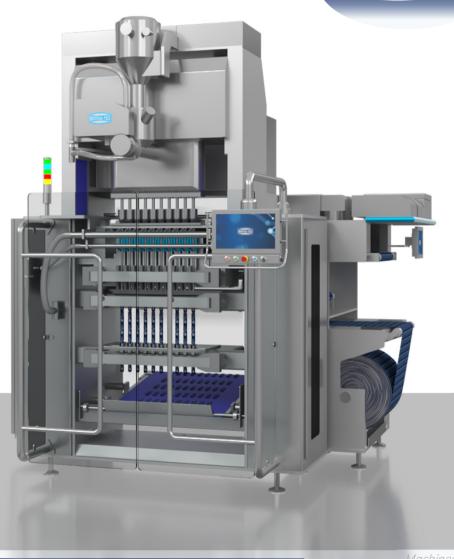

### **STICK-PACK Machine «Alfa»**

Vertical intermittent-motion machine to produce convenient, practical and consumer-friendly stick-packs. Patented design to insert and fold sealing film around forming tubes to ensure maximum efficiency and reliability.

#### **STICK-PACK Machine «Alfa Flexi»**

ADJUSTABLE

ADIUSTABLE

The revolution of the **stick-pack** machine as we know it: perfect for customers who need a **versatile** and **highly efficient machine**.