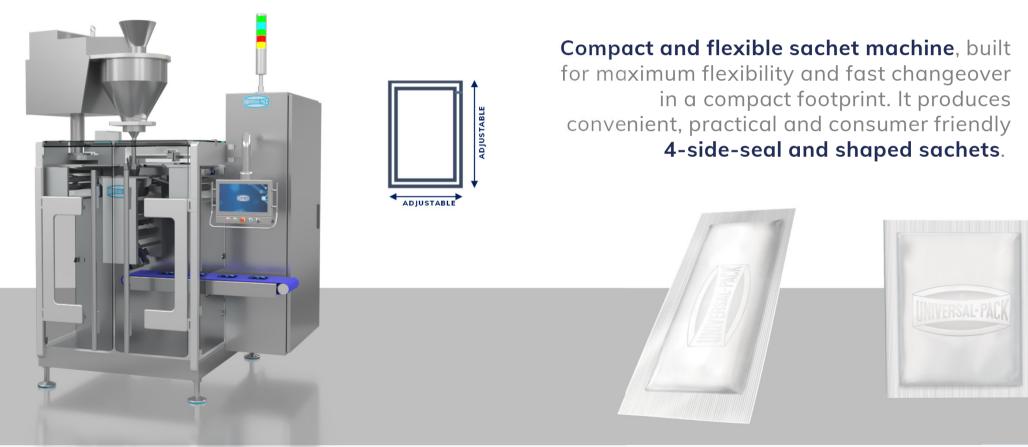

#### **STICK-PACK Machine «Alfa Flexi»**

ADJUSTABLE

ADIUSTABLE

The revolution of the **stick-pack** machine as we know it: perfect for customers who need a **versatile** and **highly efficient machine**.

Designed following TPM requirements and built for max flexibility, fast changeover in a minimal footprint.

© UNIVERSAL PACK