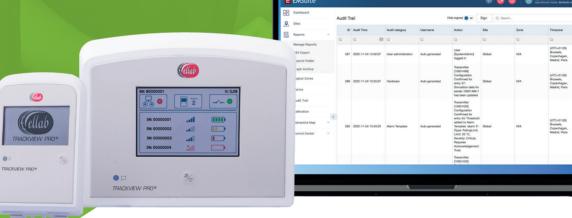

Our TrackView Pro monitoring system safely transfers all your data through 2-way radio frequency communication or optional hardwired connection utilizing PoE for secure data transmission straight to software.

# **Data Integrity & System Security**

Ensure your data is collected and stored securely by protecting it from network failures, loss, alteration, or misuse.

- Protect and corroborate your data with a 2-way communication handshake between each transmitter and EMSuite software using secure and reliable LoRa communication protocols.
- Secure HTTPS encryption and data communication from access points to the software.

Versatile
Temperature,
Humidity, Door
Switches,
Differential
Pressure & CO<sup>2</sup>

Total Security, Data Privacy & Integrity

On premise & SaaS with FDA Approval

2 Way Radio Communication

Expandable system; up to 32 transmitters

Personalised System Scalable Multi-sites, Dashboards, Alarming, Interactive Map, Graph Views/Sensor Lists & more

2X SMART probe Connections for each transmitter type

+ Ethernet connection for PoE version