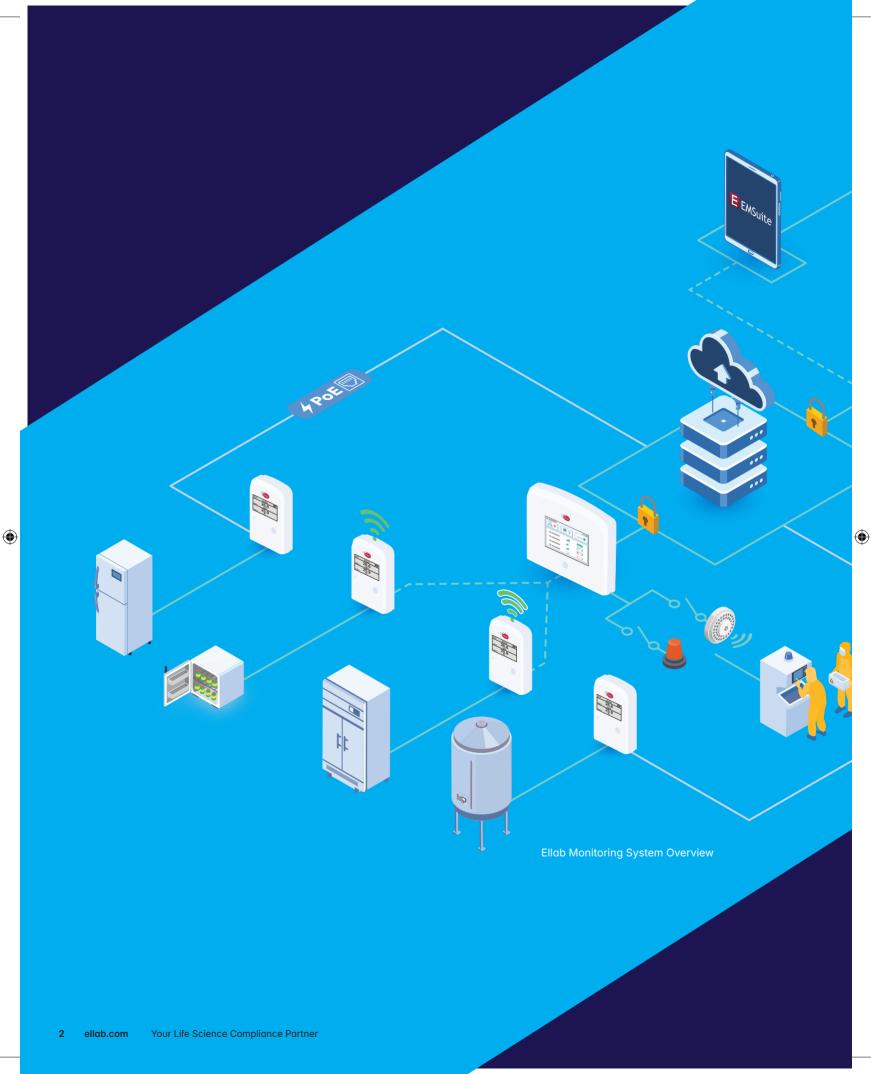

Our TrackView Pro monitoring system safely transfers all your data through 2-way radio frequency communication or optional hardwired connection utilizing PoE for secure data transmission straight to software.

# **Data Integrity & System Security**

Ensure your data is collected and stored securely by protecting it from network failures, loss, alteration, or misuse.

- Protect and corroborate your data with a 2-way communication handshake between each transmitter and EMSuite software using secure and reliable LoRa communication protocols.
- Secure HTTPS encryption and data communication from access points to the software.

Versatile
Temperature,
Humidity, Door
Switches,
Differential
Pressure & CO<sup>2</sup>

Total Security, Data Privacy & Integrity

On premise & SaaS with FDA Approval

2 Way Radio Communication

Expandable system; up to 32 transmitters

Personalised System Scalable Multi-sites, Dashboards, Alarming, Interactive Map, Graph Views/Sensor Lists & more

2X SMART probe Connections for each transmitter type

+ Ethernet connection for PoE version

2 Way Radio Connection